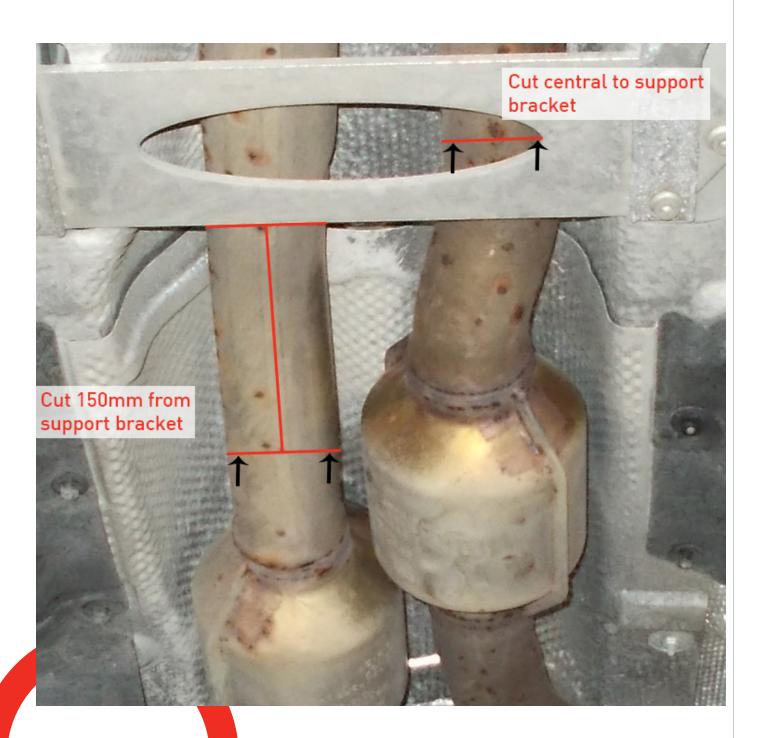

| Car   | BMW M3 F80                                                                                                                             | Part No. | SBMX073              |
|-------|----------------------------------------------------------------------------------------------------------------------------------------|----------|----------------------|
| Year  | 2014-Current                                                                                                                           | Fit Kits | 268FK                |
| Notes | Where not supplied use original fittings. The original system requires cutting in a specific point, see instructions on the next page. | Features | Pipe Diameter:- 70mm |