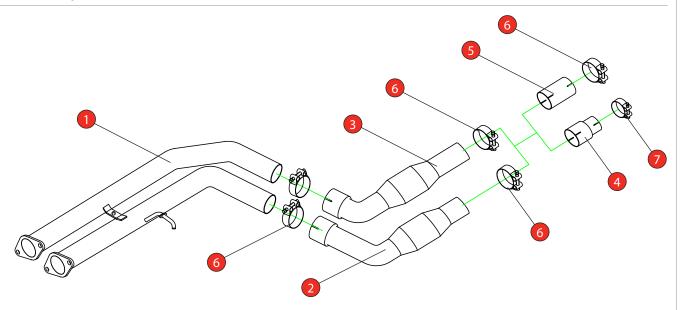

Estimated Fitting Time: 2 Hours

| NO.     | PART NO.   | DESCRIPTION                             | QTY |  |  |
|---------|------------|-----------------------------------------|-----|--|--|
| 1       | 715BM      | Front Pipes                             | 1   |  |  |
| 2       | 717BM      | L/H Sports Catalyst Pipe                | 1   |  |  |
| 3       | 718BM      | R/H Sports Catalyst Pipe                | 1   |  |  |
| Fit Kit |            |                                         |     |  |  |
| 4       | AD90       | Adaptor (USE TO FIT TO O.E SYSTEM)      | 2   |  |  |
| 5       | AD91       | Adaptor (USE TO FIT TO SCORPION SYSTEM) | 2   |  |  |
| 6       | Z016.10063 | 72mm H/D Clamp                          | 4   |  |  |
| 7       | Z016.10064 | 66mm H/D Clamp                          | 2   |  |  |